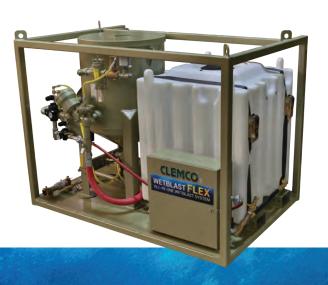

## **WETBLAST FLEX** ALL-IN-ONE WETBLAST SYSTEM

Our all-in-one **WETBLAST FLEX<sup>™</sup>** system gives you convenience you don't get from traditional slurry systems. Its design, simplified set up, and ease of operation make for a more productive blasting experience. Because we mix the abrasive and water after it leaves the blast machine, you never have to empty a machine of messy water/abrasive mix.

#### SKID MOUNTED

All-in-one convenient design with fork lift pockets and lifting eyes.

#### **> WATER SOURCE**

On board water tank or municipal water source – add rust inhibitor if needed.

#### FLEX - \*BASE UNIT

- 6ft<sup>3</sup> Blast Machine with Pneumatic Remotes and 50 ft Control Line
- **2** Moisture Separator
- **6** High-flow Regulator
- ④ Base-Mount Wetblast Injector<sup>™</sup>
- 6 Abrasive Cut-Off Switch
- **6** 120 Gallon Water Tank
- **7** Wetblast Injector<sup>™</sup> Pump Module
- Standard Wetblast Injector<sup>™</sup> with 50' Hose
- Blast Machine Screen & Cover
- 11/2" Pressure Regulator & Air Filter
- \* Systems differ with choice of nozzle injector adaptor contractor or fine thread.