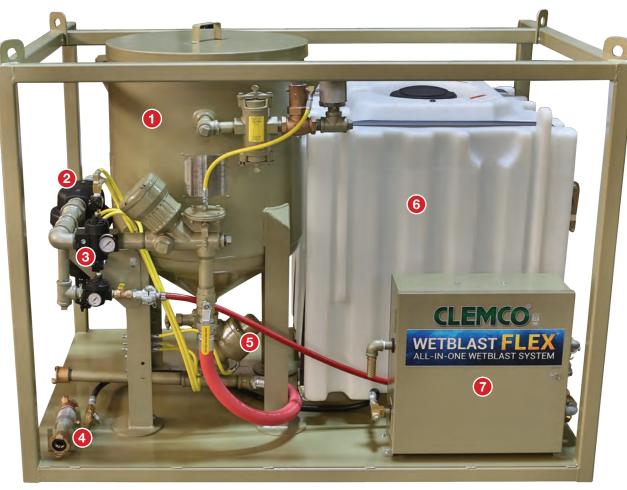

#### FLEX - \*BASE UNIT

- 6ft<sup>3</sup> Blast Machine with Pneumatic Remotes and 50 ft Control Line
- **2** Moisture Separator
- **6** High-flow Regulator
- ④ Base-Mount Wetblast Injector<sup>™</sup>
- 6 Abrasive Cut-Off Switch
- **6** 120 Gallon Water Tank
- **7** Wetblast Injector<sup>™</sup> Pump Module
- Standard Wetblast Injector<sup>™</sup> with 50' Hose
- Blast Machine Screen & Cover
- 11/2" Pressure Regulator & Air Filter
- \* Systems differ with choice of nozzle injector adaptor contractor or fine thread.